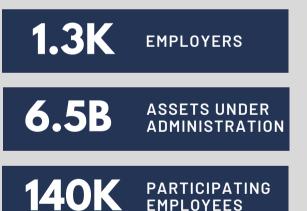

# **OUR CLIENTS**

With origins dating back to 1996, ADMIN has seen continuous growth over the years and now aids hundreds of employers with their plan administration.